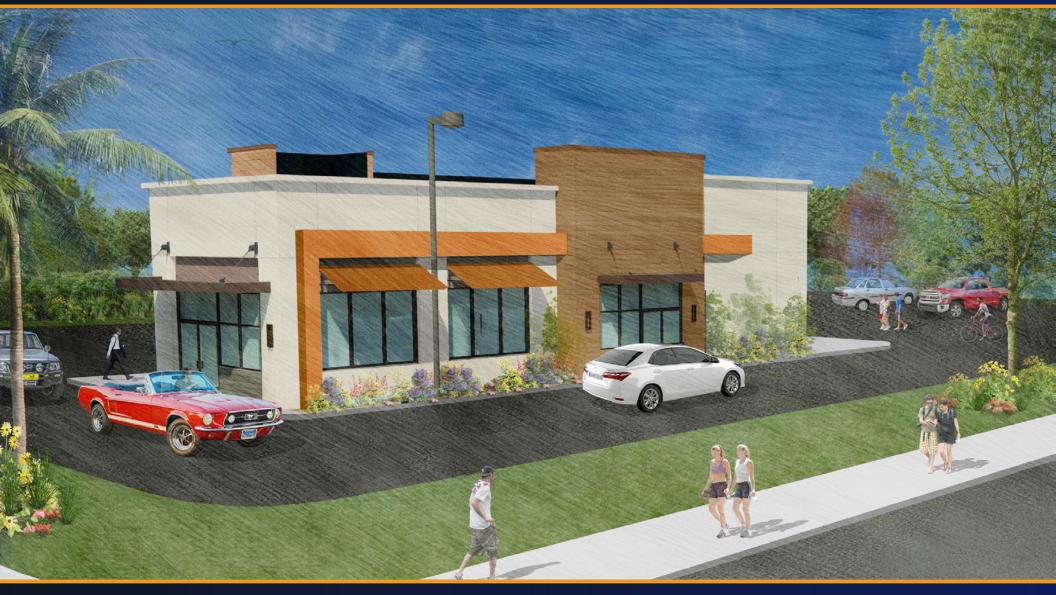

# HIGHLIGHTS

- ±1,450 Sq. Ft. Drive-thru or ±2,500 Sq. Ft. Freestanding Building
- Located at the Signalized Intersection of Katella Ave. and Brookhurst St.
- Across from 7Eleven nearby Popeye's Louisiana Kitchen and other Major Fast Food Drive-thru Restaurants
- Tremendous Traffic \ Demographics \ Strong Retail Location
- Ideal Tenants: Sit Down Restaurants, Fast Food, Banks, Cellular, Insurance, and other In-line Shop Tenants