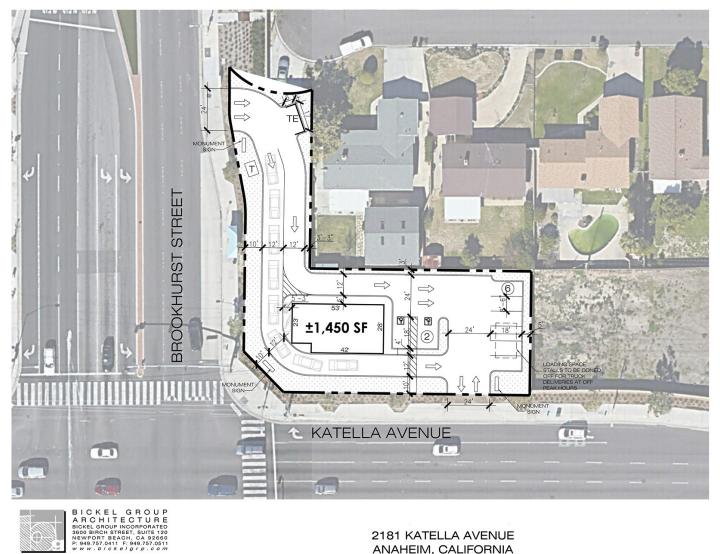

#### SITE INFORMATION

TOTAL BUILDING AREA: ±1,450 SF

#### PARKING INFORMATION

PARKING REQUIREMENT: 5.5/1,000 SF STALLS REQUIRED: 8 STALLS PROVIDED: 8

SITE PLAN Scale: 1" = 30' March 15, 2018 Anaheim, 2181 Katella Av Site Plan dwo

Ms

Contact: **MATTHEW ARFA** (714) 726-9909 Cell Matthew@amsbrokers.com **AMS Real Estate Services** (888) 215-TEAM (8326) www.amsbrokers.com DRE #01788637