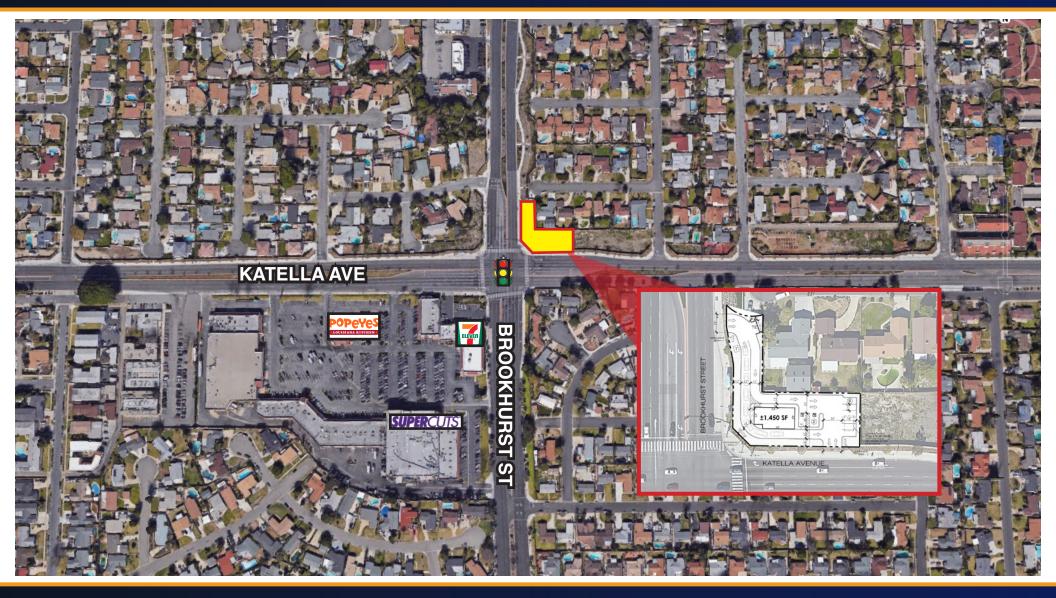

# HIGHLIGHTS

- ±1,450 Sq. Ft. Drive-thru or ±2,500 Sq. Ft. Freestanding Building
- Located at the Signalized Intersection of Katella Ave. and Brookhurst St.
- Across from 7Eleven nearby Popeye's Louisiana Kitchen and other Major Fast Food Drive-thru Restaurants
- Tremendous Traffic \ Demographics \ Strong Retail Location
- Ideal Tenants: Sit Down Restaurants, Fast Food, Banks, Cellular, Insurance, and other In-line Shop Tenants