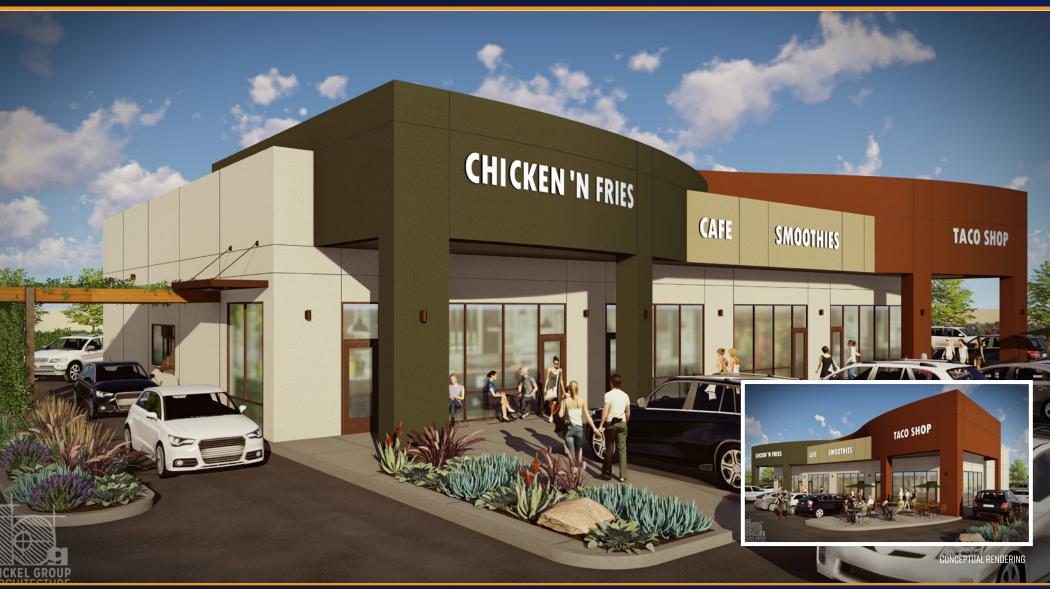

### **PROJECT HIGHLIGHTS**

- ♦ ±6,000 Sq. Ft. End-Cap Drive-Thru / Fast Food / Retail
- Located at the Signalized Intersection of West Avenue I & 20th Street West
- Excellent Access to Highway 14
- ♦ Lancaster City Daytime Population Exceeds 158,000
- Ideal Tenants: Fast Food, Cellular, Insurance, and other In-line Shop Tenants

### MULTI-TENANT

WEST AVENUE I & 20TH STREET WEST LANCASTER, CALIFORNIA