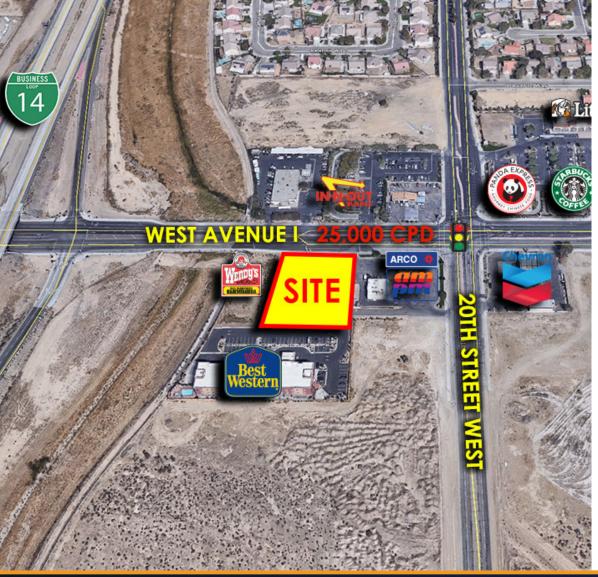

### **PROJECT HIGHLIGHTS**

- ♦ ±6,000 Sq. Ft. End-Cap Drive-Thru / Fast Food / Retail
- Located at the Signalized Intersection of West Avenue I & 20th Street West
- Excellent Access to Highway 14
- ♦ Lancaster City Daytime Population Exceeds 158,000
- Ideal Tenants: Fast Food, Cellular, Insurance, and other In-line Shop Tenants

### MULTI-TENANT

WEST AVENUE I & 20TH STREET WEST LANCASTER, CALIFORNIA