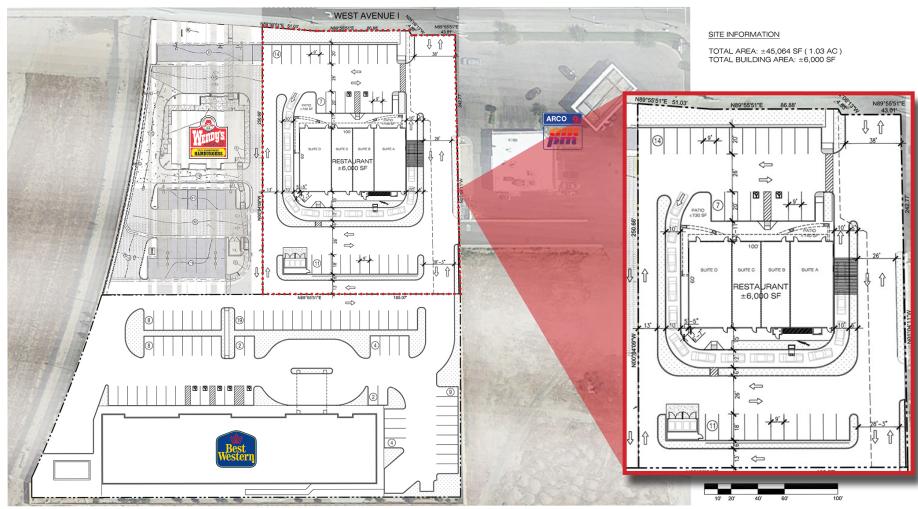

#### **OVERALL SITE PLAN**

Scale: 1" = 50'
August 23, 2018

(17A140 - Lancaster, W Avenue 1 & 20'
W Design'Site(x) 77A140 - Site Plan.dv

ms, ideas, amengaments and designs indicated or moreagened by this drawing are owned by, and are the organis of \$60