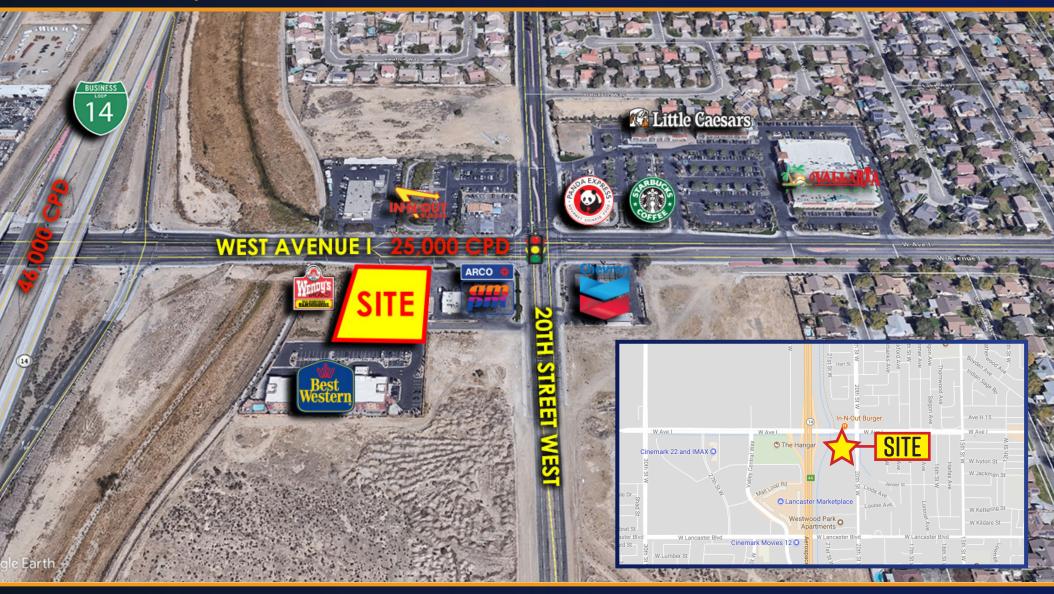

### **PROJECT HIGHLIGHTS**

- ♦ ±6,000 Sq. Ft. End-Cap Drive-Thru / Fast Food / Retail
- Located at the Signalized Intersection of West Avenue I & 20th Street West
- Excellent Access to Highway 14
- ♦ Lancaster City Daytime Population Exceeds 158,000
- Ideal Tenants: Fast Food, Cellular, Insurance, and other In-line Shop Tenants

### MULTI-TENANT

WEST AVENUE I & 20TH STREET WEST LANCASTER, CALIFORNIA